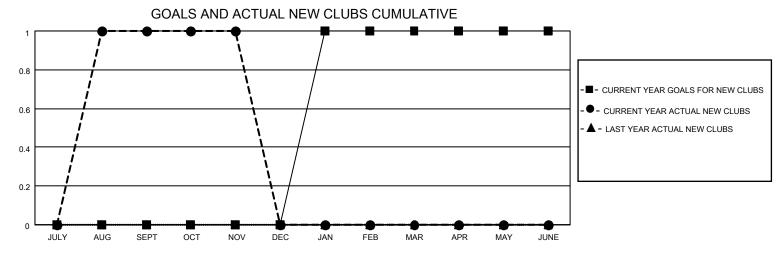

## District 34 C

| Clubs         |               |             |               | Members               |                         |                         |                                                    |  |  |
|---------------|---------------|-------------|---------------|-----------------------|-------------------------|-------------------------|----------------------------------------------------|--|--|
|               | RESULTS FOR   | R 2020-2021 |               | RESULTS FOR 2020-2021 |                         |                         |                                                    |  |  |
| QUARTER       | NEW CLUB GOAL | NEW CLUBS   | DROPPED CLUBS | QUARTER MEN           | MBER GROWTH NET<br>GOAL | MEMBER GROWTH<br>ACTUAL | DROPPED<br>MEMBERS ACTUAL<br>(including transfers) |  |  |
| JULY/AUG/SEPT | 0             | 1           | 1             | JULY/AUG/SEPT         | 30                      | 42                      | 17                                                 |  |  |
| OCT/NOV/DEC   | 0             | 0           | 0             | OCT/NOV/DEC           | 30                      | 11                      | 23                                                 |  |  |
| JAN/FEB/MAR   | 1             | 0           | 0             | JAN/FEB/MAR           | 30                      | 0                       | 0                                                  |  |  |
| APR/MAY/JUNE  | 0             | 0           | 0             | APR/MAY/JUNE          | 30                      | 0                       | 0                                                  |  |  |