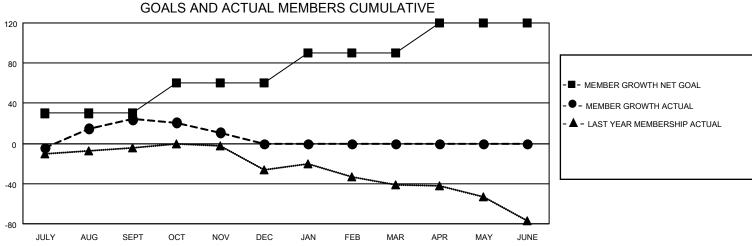

## District 34 C

| Clubs         |               |             |               | Members               |                         |                         |                                                    |  |  |
|---------------|---------------|-------------|---------------|-----------------------|-------------------------|-------------------------|----------------------------------------------------|--|--|
|               | RESULTS FOR   | R 2020-2021 |               | RESULTS FOR 2020-2021 |                         |                         |                                                    |  |  |
| QUARTER       | NEW CLUB GOAL | NEW CLUBS   | DROPPED CLUBS | QUARTER MEN           | MBER GROWTH NET<br>GOAL | MEMBER GROWTH<br>ACTUAL | DROPPED<br>MEMBERS ACTUAL<br>(including transfers) |  |  |
| JULY/AUG/SEPT | 0             | 1           | 1             | JULY/AUG/SEPT         | 30                      | 42                      | 17                                                 |  |  |
| OCT/NOV/DEC   | 0             | 0           | 0             | OCT/NOV/DEC           | 30                      | 11                      | 23                                                 |  |  |
| JAN/FEB/MAR   | 1             | 0           | 0             | JAN/FEB/MAR           | 30                      | 0                       | 0                                                  |  |  |
| APR/MAY/JUNE  | 0             | 0           | 0             | APR/MAY/JUNE          | 30                      | 0                       | 0                                                  |  |  |